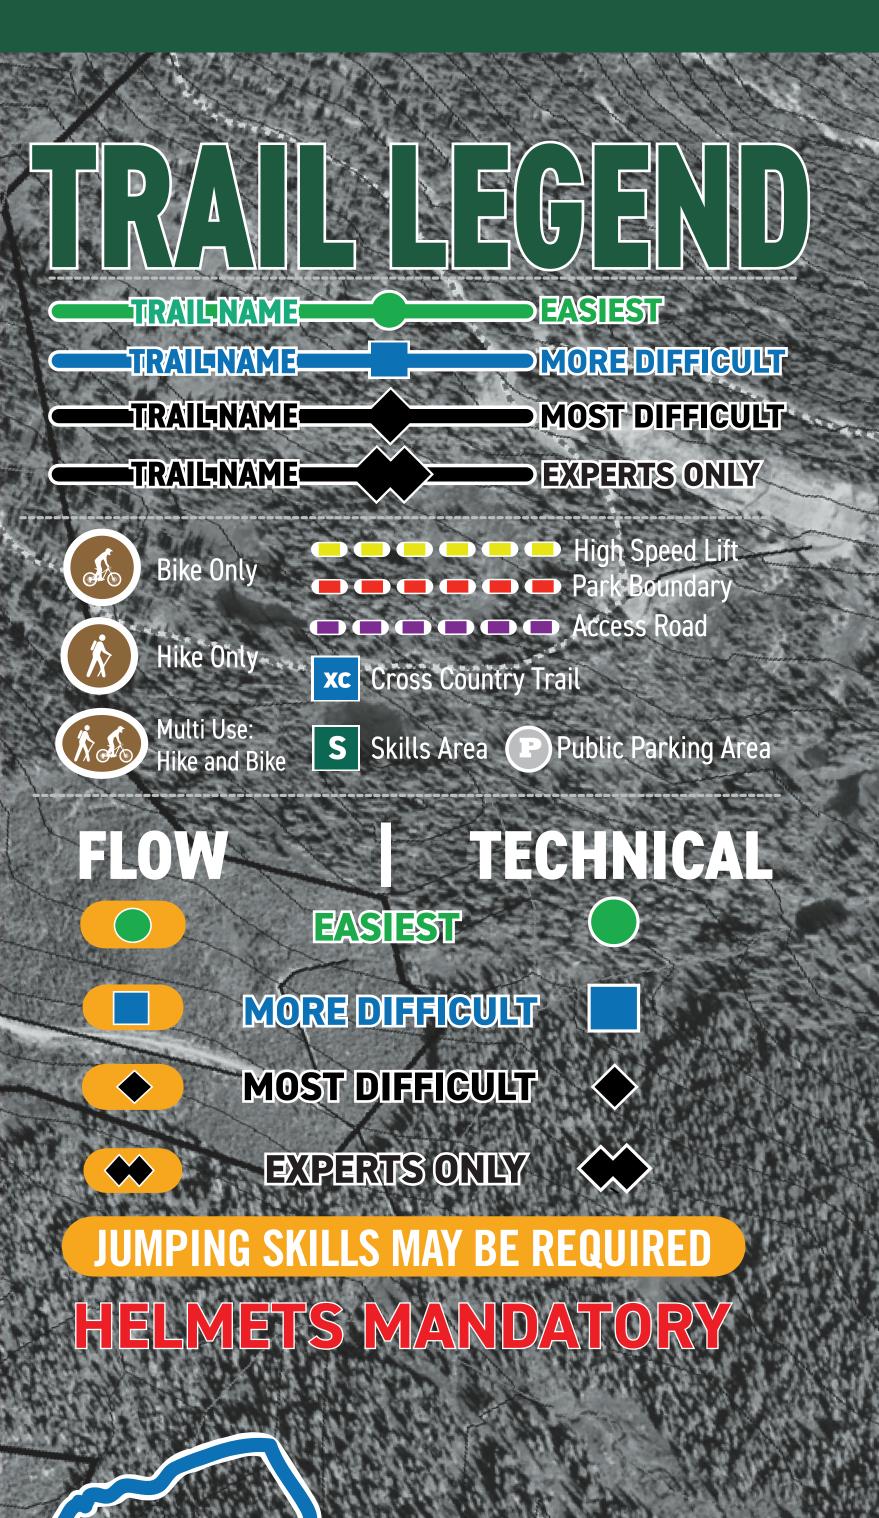

#### **TRAILS LISTED ABOVE ARE RANKED IN ORDER OF DIFFICULTY**

Flow trails are Freeride trails that contain machine-cut and manmade features like dirt jumps, boxes, gaps, narrow surfaces, wall rides and berms.

FLOW

# **BIKE PARK PROGRESSION**

TECHNICAL

#### **TRAILS LISTED BELOW ARE RANKED IN ORDER OF DIFFICULTY**

|                           | $\bigcirc$ |                            |
|---------------------------|------------|----------------------------|
| 13                        |            | GREAT BIG VIEW XC          |
| 14 [                      |            | FINGER TRAIL ACCESS RD. XC |
| 15                        |            | FINGER TRAIL XC            |
| 16 [                      |            | LITTLE BLUE                |
| 17                        |            | SALAMI HANDS               |
| 18                        |            | HELTER SKELTER             |
| 19 [                      |            | CALL IT IN                 |
| <b>20</b> <               | $\diamond$ | RIPTIDE RIDGE              |
| <b>21</b> <sup>&lt;</sup> | $\diamond$ | STRAIGHT SHOT              |
| <b>22</b> <               | $\diamond$ | UPPER HELTER SKELTER       |
| <b>23</b> 〈               | $\sim$     | UPPER MONSTER MILE         |
| <b>24</b> <               | $\sim$     | LOWER MONSTER MILE         |
|                           |            |                            |