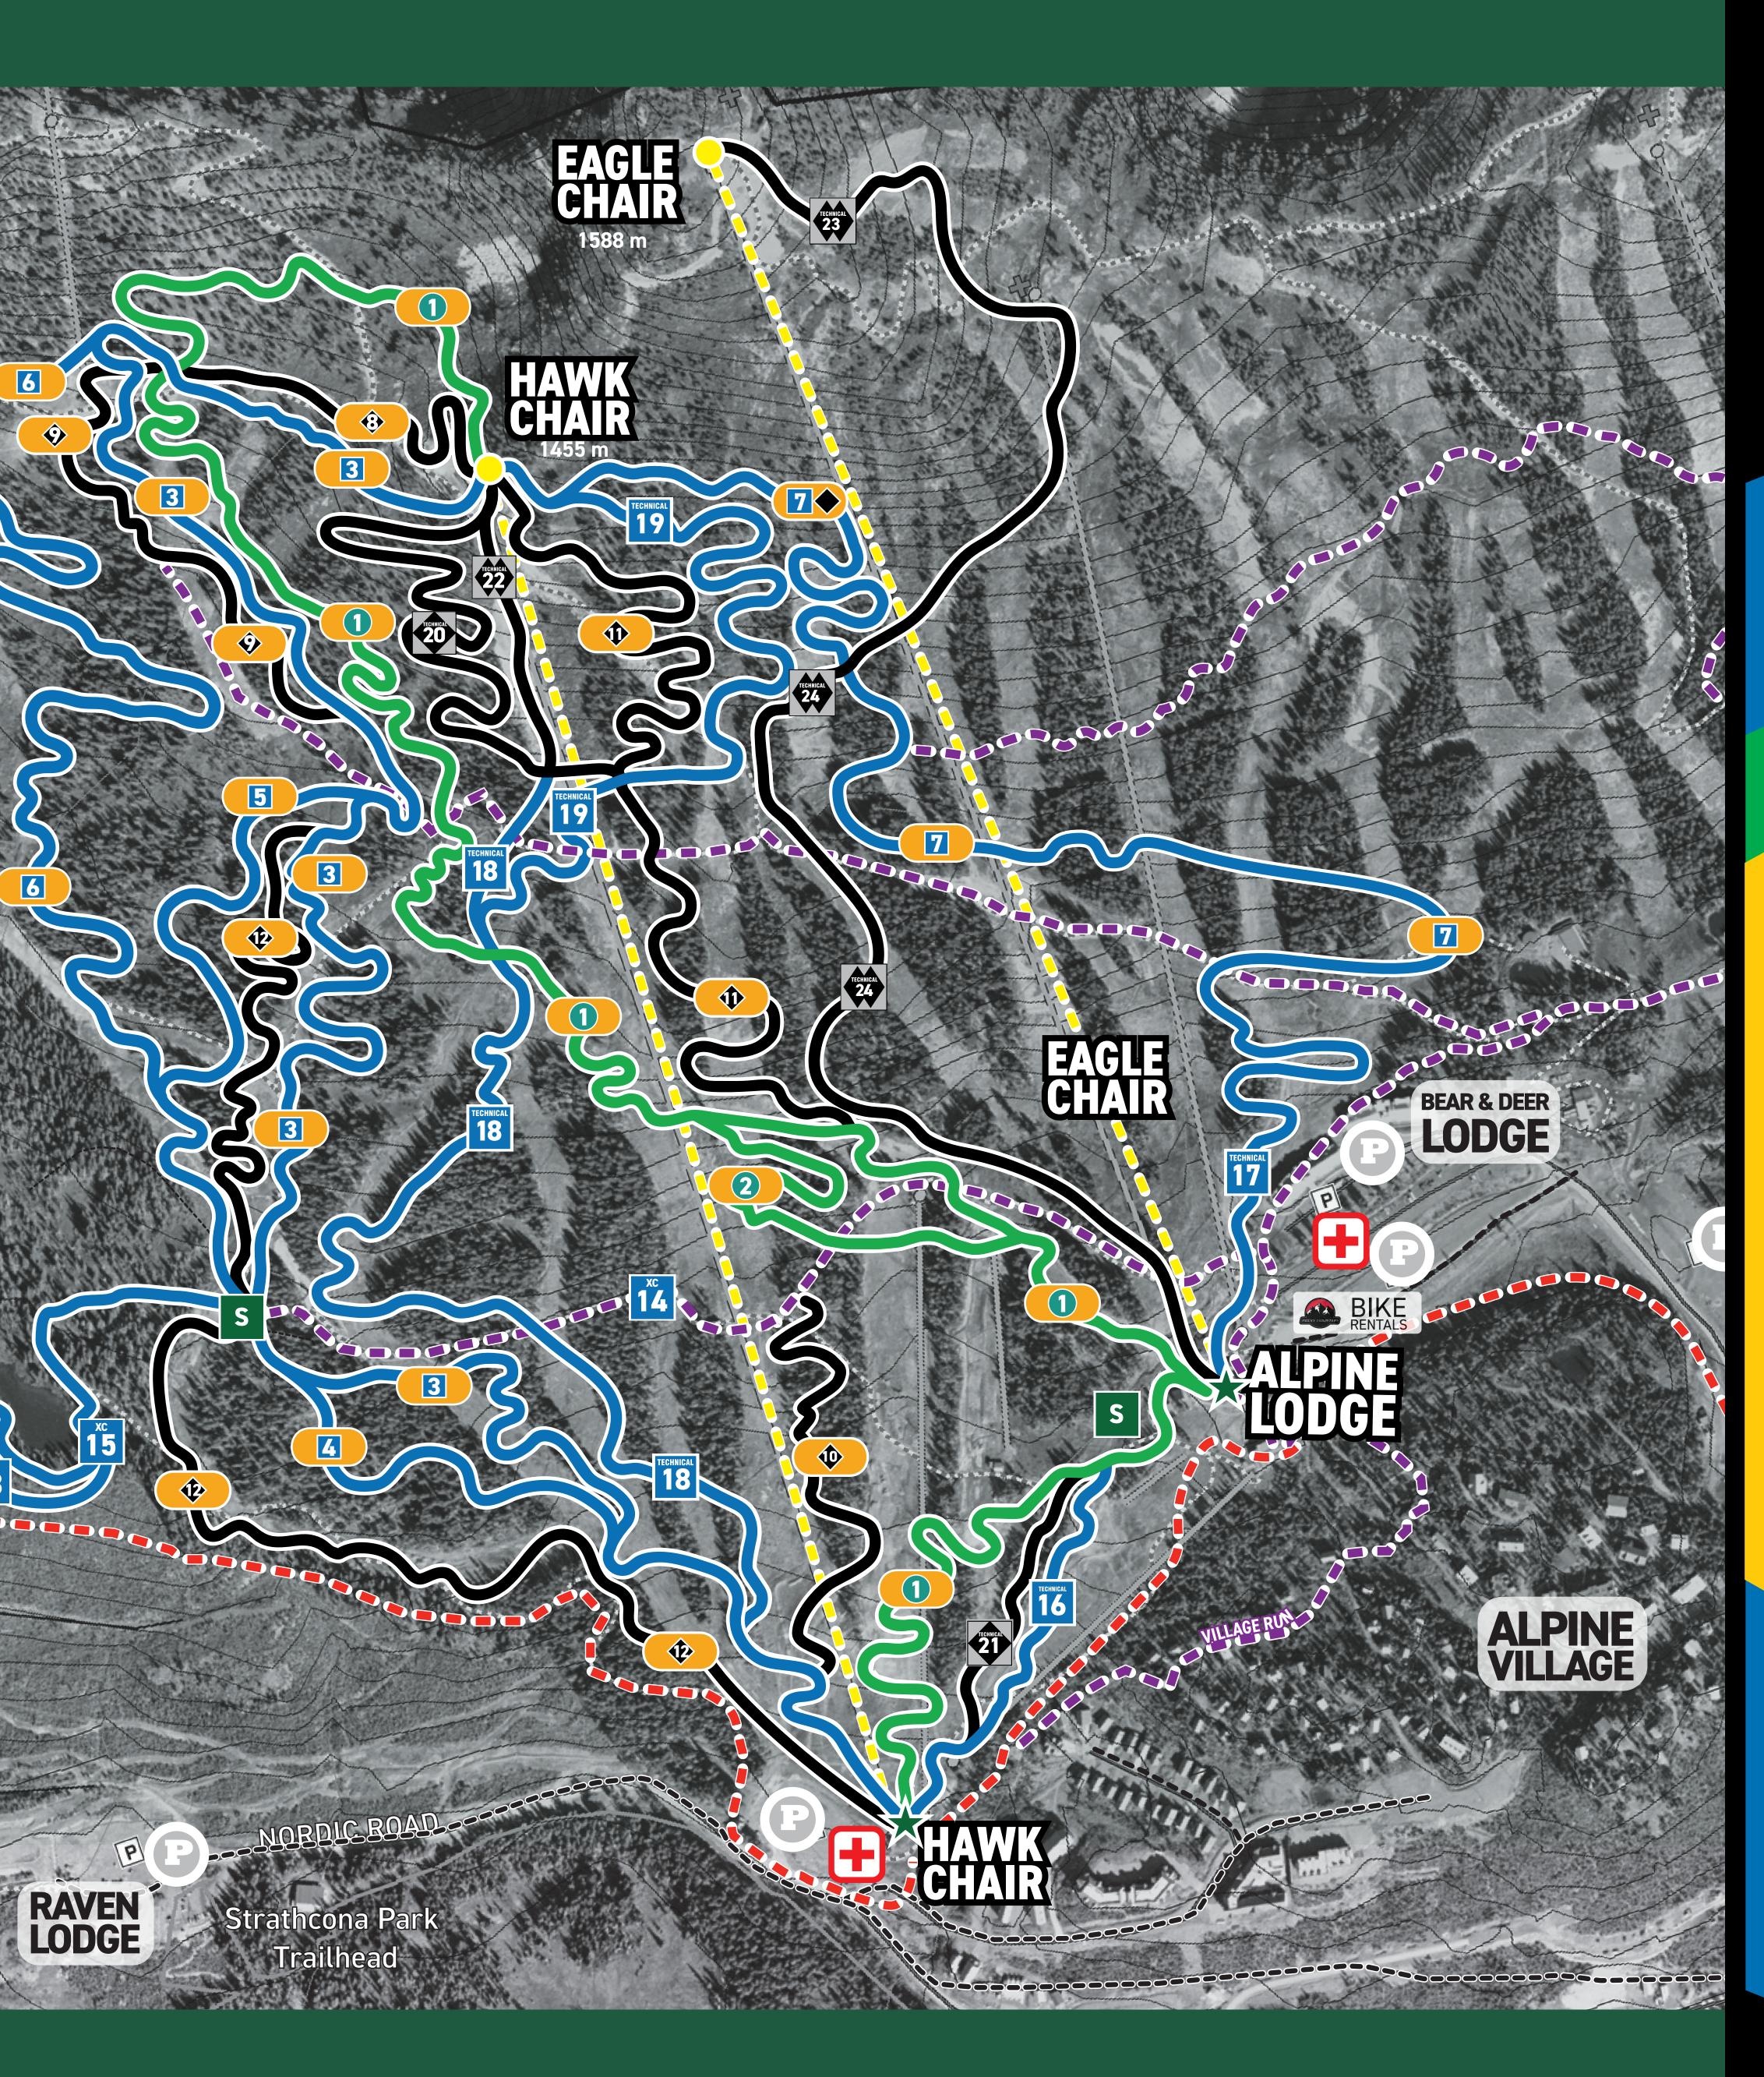

### LIFT | APPROXIMATE RIDE TIME | VERTICAL RISE

Eagle Quad Chairlift: (Alpine Lodge to Mt. Washington peak) Ride time, 6 minutes, vertical rise 396 metres

Hawk 6ixpak Chairlift: (Easy acres flats to bottom of the West Basin) Ride time, 8 minutes, vertical rise 316 metres

#### KNOW **General Information** Lost & Found & Security 250 334-5701 Patrol Η

250 338-1386 **250 702-7271** 

Technical trails embrace the rugged shape and terrain of the mountain and contain technical features such as rocks, roots, logs and drops. Technical trails can contain Freeride features.

## MT. WASHINGTON bike park

| RD |    |                 | RE-RIDE              |     |
|----|----|-----------------|----------------------|-----|
|    | 12 |                 | <b>BACK IN BLACK</b> |     |
|    | 11 |                 | TIME WARP            |     |
|    | 10 | $\diamondsuit$  | LOWER TIME WARP      |     |
|    | 9  | $\diamondsuit$  | THE WIZ LOWER        |     |
|    | 8  | $\blacklozenge$ | THE WIZ UPPER        |     |
|    | 7  |                 | HUSTLER              |     |
|    | 6  |                 | OSEZNO               |     |
|    | 5  |                 | BLUE HAMMER          |     |
|    | 4  |                 | STEP BROTHER         |     |
|    | 3  |                 | HWY 19               |     |
|    | 2  |                 | PANDA GARDENS        |     |
|    | 1  |                 | GREENLINE            |     |
|    | JU | MPING           | SKILLS MAY BE REQUI  | RED |

#### **TRAILS LISTED BELOW ARE RANKED IN ORDER OF DIFFICULTY**

|                           | $\bigcirc$ |                            |
|---------------------------|------------|----------------------------|
| 13                        |            | GREAT BIG VIEW XC          |
| 14 [                      |            | FINGER TRAIL ACCESS RD. XC |
| 15                        |            | FINGER TRAIL XC            |
| 16 [                      |            | LITTLE BLUE                |
| 17                        |            | SALAMI HANDS               |
| 18                        |            | HELTER SKELTER             |
| 19 [                      |            | CALL IT IN                 |
| <b>20</b> <               | $\diamond$ | RIPTIDE RIDGE              |
| <b>21</b> <sup>&lt;</sup> | $\diamond$ | STRAIGHT SHOT              |
| <b>22</b> <               | $\diamond$ | UPPER HELTER SKELTER       |
| <b>23</b> 〈               | $\sim$     | UPPER MONSTER MILE         |
| <b>24</b> <               | $\sim$     | LOWER MONSTER MILE         |
|                           |            |                            |